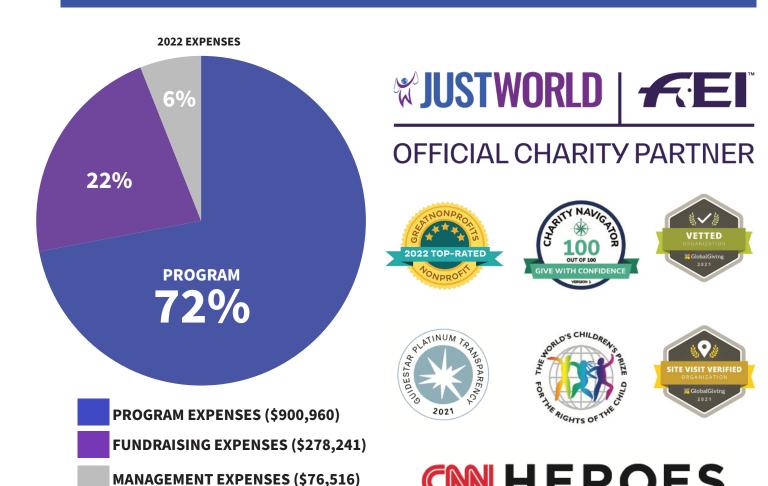

# 2022 FINANCIAL TRANSPARENCY

Revenue is received through donations made by individuals, corporations, foundations, trusts, fundraising events, an annual gala, and international indirect support with gifts sent directly to JustWorld programs. Indirect support was specifically generated through JustWorld Europe, a not-for-profit entity in France and Lombard Odier, a Swiss public benefit umbrella foundation.

The percentages of functional expenses reflected in the pie chart are the totals of the function expenses reflected on the 2022 Audited Financial Statements.